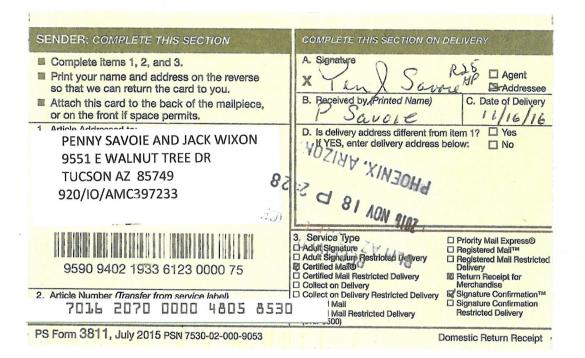

#### COMPLETE THIS SECTION ON DELIVERY SENDER: COMPLETE THIS SECTION A. Signature Complete items 1, 2, and 3. □ Agent Print your name and address on the reverse so that we can return the card to you. B. Received by (Printed Name) C. Date of Delivery Attach this card to the back of the mailpiece, or on the front if space permits. avoit 1 Article Addressed to D. Is delivery address different from item 1? ☐ Yes PENNY SAVOIE AND JACK WIXON VITYES, enter delivery address below: □ No 9551 E WALNUT TREE DR 82 3 d 81 NON 9107 TUCSON AZ 85749 920/IO/AMC397233 3. Service Type ☐ Priority Mail Express® Adult Signature ☐ Registered Mail™ ☐ Registered Mail Restricted Certified Mail® Delivery 9590 9402 1933 6123 0000 75 Return Receipt for ☐ Certified Mail Restricted Delivery Merchandise ☐ Collect on Delivery Signature Confirmation™ ☐ Collect on Delivery Restricted Delivery 2. Article Number (Transfer from service label) ☐ Signature Confirmation Mail 4805 8530 Restricted Delivery Mail Restricted Delivery PS Form 3811, July 2015 PSN 7530-02-000-9053

Domestic Return Receipt

First-Class Maîl Postage & Fees Paid USPS Permit No. G-10